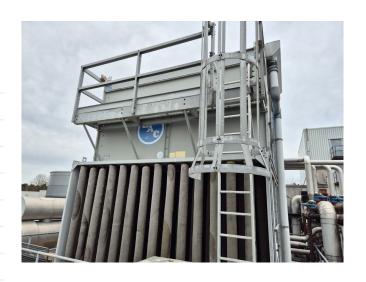

### **Baltimore CXV 297 WR**

#### **Used Baltimore CXV 297 WR**

Used Baltimore CXV 297 WR evaporative condensor on R717 (Ammonia). Complete with 2 fans that produce an airflow of 138.600 m³/h. \*All components of this used condenser will be tested on adequate functionality, leak-free condition (electro engines), condensing block and bearings. Choosing HOS BV means buying with warranty. We perform an industrial cleaning on demand, we can arrange your shipment.