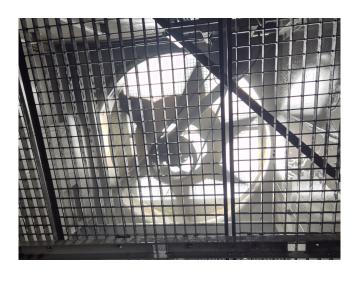

### **Specifications**

| Brand            | Baltimore                    |
|------------------|------------------------------|
| Туре             | CXV 297 WR                   |
| Product type     | <b>Evaporating Condenser</b> |
| kW               | 1280                         |
| Number of Fans   | 2                            |
| Refrigerant      | NH 3 (ammonia)               |
| Air Flow in m³/h | 138.600                      |
| Tube volume      | 896 dm³                      |
| Sizes            | Part 1: 4450x3600x2320       |
|                  | mm (LxWxH)                   |
|                  | Part 2:                      |
|                  | 3650x3850x2660 mm            |
|                  | (LxWxH)                      |
|                  | Part 3:                      |
|                  | 3650x2200x1420 mm            |
|                  | (LxWxH)                      |
| Weight           | Shipping weight: 5850        |
|                  | kg                           |
|                  | Operating weight: 9080       |
|                  | kg                           |
| Remarks          | Y.o.b. 2007                  |
| Stock            | 1                            |
|                  |                              |

#### **Used Baltimore CXV 297 WR**

Used Baltimore CXV 297 WR evaporative condensor on R717 (Ammonia). Complete with 2 fans that produce an airflow of 138.600 m³/h. \*All components of this used condenser will be tested on adequate functionality, leak-free condition (electro engines), condensing block and bearings. Choosing HOS BV means buying with warranty. We perform an industrial cleaning on demand, we can arrange your shipment.