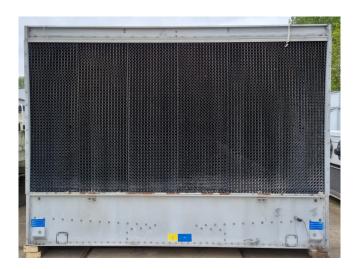

### **Baltimore CXV 297 WR**

#### **Used Baltimore CXV 297 WR**

Used Baltimore CXV 297 WR evaporative condensor on R717 (Ammonia). Complete with 2 fans that produce an airflow of 138.600 m³/h. \*All components of this used condenser will be tested on adequate functionality, leak-free condition (electro engines), condensing block and bearings. Choosing HOS BV means buying with warranty. We perform an industrial cleaning on demand, we can arrange your shipment.