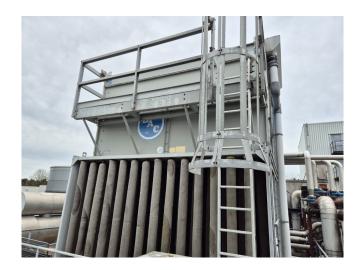

### **Baltimore CXV 297 WR**

#### **Used Baltimore CXV 297 WR**

Used Baltimore CXV 297 WR evaporative condensor on R717 (Ammonia). Complete with 2 fans that produce an airflow of 138.600 m³/h. \*All components of this used condenser will be tested on adequate functionality, leak-free condition (electro engines), condensing block and bearings. Choosing HOS BV means buying with warranty. We perform an industrial cleaning on demand, we can arrange your shipment.