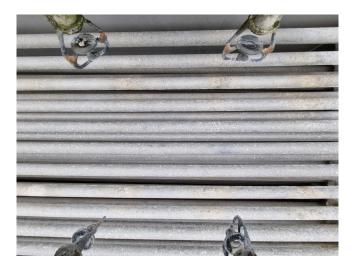

#### **Used Baltimore CXV 297 WR**

Used Baltimore CXV 297 WR evaporative condensor on R717 (Ammonia). Complete with 2 fans that produce an airflow of 138.600 m³/h. \*All components of this used condenser will be tested on adequate functionality, leak-free condition (electro engines), condensing block and bearings. Choosing HOS BV means buying with warranty. We perform an industrial cleaning on demand, we can arrange your shipment.