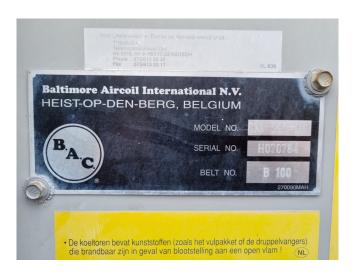

### **Specifications**

| Brand            | Baltimore                    |
|------------------|------------------------------|
| Туре             | CXV 297 WR                   |
| Product type     | <b>Evaporating Condenser</b> |
| kW               | 1280                         |
| Number of Fans   | 2                            |
| Refrigerant      | NH 3 (ammonia)               |
| Air Flow in m³/h | 138.600                      |
| Tube volume      | 896 dm³                      |
| Sizes            | Part 1: 4450x3600x2320       |
|                  | mm (LxWxH)                   |
|                  | Part 2:                      |
|                  | 3650x3850x2660 mm            |
|                  | (LxWxH)                      |
|                  | Part 3:                      |
|                  | 3650x2200x1420 mm            |
|                  | (LxWxH)                      |
| Weight           | Shipping weight: 5850        |
|                  | kg                           |
|                  | Operating weight: 9080       |
|                  | kg                           |
| Remarks          | Y.o.b. 2007                  |
| Stock            | 1                            |
|                  |                              |

#### **Used Baltimore CXV 297 WR**

Used Baltimore CXV 297 WR evaporative condensor on R717 (Ammonia). Complete with 2 fans that produce an airflow of 138.600 m³/h. \*All components of this used condenser will be tested on adequate functionality, leak-free condition (electro engines), condensing block and bearings. Choosing HOS BV means buying with warranty. We perform an industrial cleaning on demand, we can arrange your shipment.