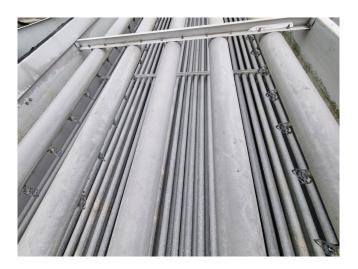

### **Specifications**

| Brand            | Baltimore                    |
|------------------|------------------------------|
| Туре             | CXV 297 WR                   |
| Product type     | <b>Evaporating Condenser</b> |
| kW               | 1280                         |
| Number of Fans   | 2                            |
| Refrigerant      | NH 3 (ammonia)               |
| Air Flow in m³/h | 138.600                      |
| Tube volume      | 896 dm³                      |
| Sizes            | Part 1: 4450x3600x2320       |
|                  | mm (LxWxH)                   |
|                  | Part 2:                      |
|                  | 3650x3850x2660 mm            |
|                  | (LxWxH)                      |
|                  | Part 3:                      |
|                  | 3650x2200x1420 mm            |
|                  | (LxWxH)                      |
| Weight           | Shipping weight: 5850        |
|                  | kg                           |
|                  | Operating weight: 9080       |
|                  | kg                           |
| Remarks          | Y.o.b. 2007                  |
| Stock            | 1                            |
|                  |                              |

#### **Used Baltimore CXV 297 WR**

Used Baltimore CXV 297 WR evaporative condensor on R717 (Ammonia). Complete with 2 fans that produce an airflow of 138.600 m³/h. \*All components of this used condenser will be tested on adequate functionality, leak-free condition (electro engines), condensing block and bearings. Choosing HOS BV means buying with warranty. We perform an industrial cleaning on demand, we can arrange your shipment.