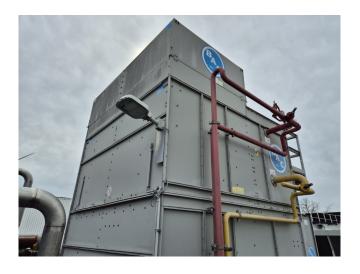

### **Baltimore CXV 297 WR**

#### **Used Baltimore CXV 297 WR**

Used Baltimore CXV 297 WR evaporative condensor on R717 (Ammonia). Complete with 2 fans that produce an airflow of 138.600 m³/h. \*All components of this used condenser will be tested on adequate functionality, leak-free condition (electro engines), condensing block and bearings. Choosing HOS BV means buying with warranty. We perform an industrial cleaning on demand, we can arrange your shipment.