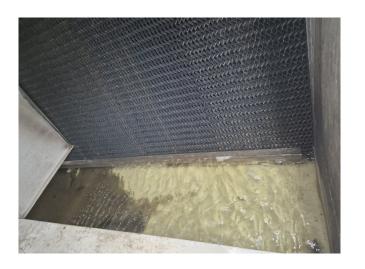

### **Specifications**

| Brand            | Baltimore                    |
|------------------|------------------------------|
| Туре             | CXV 297 WR                   |
| Product type     | <b>Evaporating Condenser</b> |
| kW               | 1280                         |
| Number of Fans   | 2                            |
| Refrigerant      | NH 3 (ammonia)               |
| Air Flow in m³/h | 138.600                      |
| Tube volume      | 896 dm³                      |
| Sizes            | Part 1: 4450x3600x2320       |
|                  | mm (LxWxH)                   |
|                  | Part 2:                      |
|                  | 3650x3850x2660 mm            |
|                  | (LxWxH)                      |
|                  | Part 3:                      |
|                  | 3650x2200x1420 mm            |
|                  | (LxWxH)                      |
| Weight           | Shipping weight: 5850        |
|                  | kg                           |
|                  | Operating weight: 9080       |
|                  | kg                           |
| Remarks          | Y.o.b. 2007                  |
| Stock            | 1                            |
|                  |                              |

#### **Used Baltimore CXV 297 WR**

Used Baltimore CXV 297 WR evaporative condensor on R717 (Ammonia). Complete with 2 fans that produce an airflow of 138.600 m³/h. \*All components of this used condenser will be tested on adequate functionality, leak-free condition (electro engines), condensing block and bearings. Choosing HOS BV means buying with warranty. We perform an industrial cleaning on demand, we can arrange your shipment.