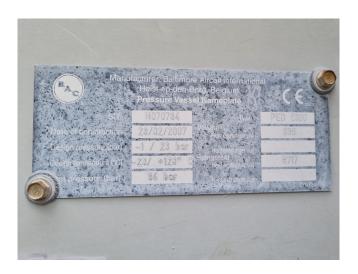

### **Specifications**

| Brand            | Baltimore                    |
|------------------|------------------------------|
| Туре             | CXV 297 WR                   |
| Product type     | <b>Evaporating Condenser</b> |
| kW               | 1280                         |
| Number of Fans   | 2                            |
| Refrigerant      | NH 3 (ammonia)               |
| Air Flow in m³/h | 138.600                      |
| Tube volume      | 896 dm³                      |
| Sizes            | Part 1: 4450x3600x2320       |
|                  | mm (LxWxH)                   |
|                  | Part 2:                      |
|                  | 3650x3850x2660 mm            |
|                  | (LxWxH)                      |
|                  | Part 3:                      |
|                  | 3650x2200x1420 mm            |
|                  | (LxWxH)                      |
| Weight           | Shipping weight: 5850        |
|                  | kg                           |
|                  | Operating weight: 9080       |
|                  | kg                           |
| Remarks          | Y.o.b. 2007                  |
| Stock            | 1                            |
|                  |                              |

#### **Used Baltimore CXV 297 WR**

Used Baltimore CXV 297 WR evaporative condensor on R717 (Ammonia). Complete with 2 fans that produce an airflow of 138.600 m³/h. \*All components of this used condenser will be tested on adequate functionality, leak-free condition (electro engines), condensing block and bearings. Choosing HOS BV means buying with warranty. We perform an industrial cleaning on demand, we can arrange your shipment.